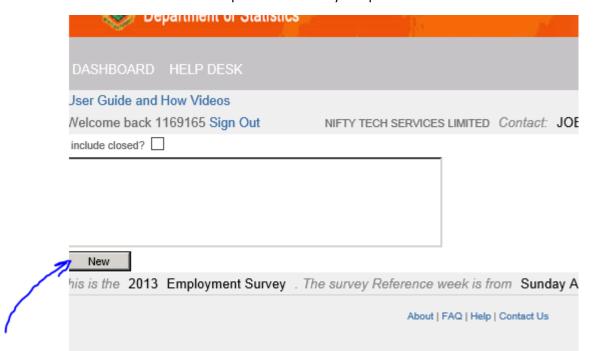

## **Entering a Help Desk Ticket**

If you need questions answered about your survey submission, you can file them on-line through the Help Desk Facility

| DASHBOARD HELP DESK                                            |                                             |
|----------------------------------------------------------------|---------------------------------------------|
| ser Guide and How Videos                                       |                                             |
| /elcome back 1169165 Sign Out NIFTY TECH SERVICE:              | SLIMITED Contact: JOE SMITH , P.O. E        |
| Survey status: Employer Data Entry As at .Statistics Admir     | istrator: Steve OReilly                     |
| Your data entry progress is as follows: Last year your organis | ation had 3 jobs. Of those you have indica  |
| omplete. Additionally you have added 0 new Jobs, and reporte   | ed 0 Vacancies                              |
|                                                                |                                             |
|                                                                |                                             |
| Form A - Current Vacancies                                     | ○ Not Started ○ In Progress ◎ Finished ○ Ap |
| Form A - Current Vacancies                                     | O Not Started O In Progress Finished O Ap   |
| Form A - Current Vacancies  Form B - New Employees             | Not Started In Progress Finished Ap         |
|                                                                |                                             |
|                                                                |                                             |
| Form B - New Employees                                         | Not Started In Progress Finished Ap         |

Press the 'New' button to create a Help Desk Ticket for your question.

Type the Title of your question and more details in the body below.