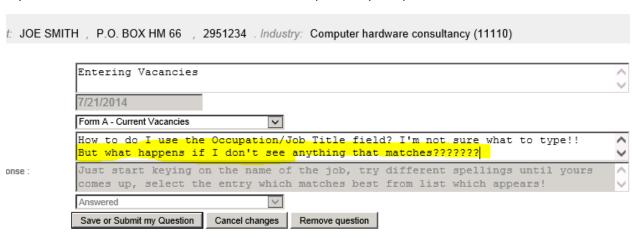

Press Save or Submit my question.

Note: you can change the question any time up until it is answered by an administrator.

You can also remove it.

When you receive a response, you will be notified by email. Go back to the Help desk page to review the answer.

When you press Save or Submit my question, it will go to the Administrator for his or her response as before.