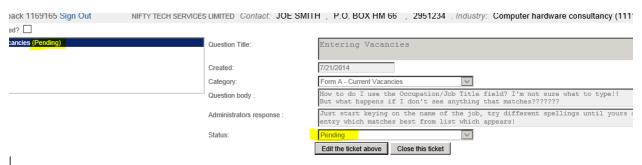

When you press Save or Submit my question, it will go to the Administrator for his or her response as before.