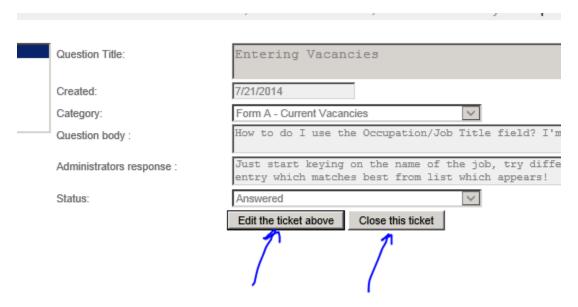

## Select one value from the drop down for Category

| Ε | SLIMITED Contact: JUE SMIT   | Н , P.O. BOX HM 66 , 2951234 . Industry: Computer hardware consultancy (11110) |        |
|---|------------------------------|--------------------------------------------------------------------------------|--------|
|   | Question Title:              | Entering Vacancies                                                             | ^      |
|   | Created:                     | 7/21/2014                                                                      |        |
|   | Category:                    | Form A - Current Vacancies                                                     |        |
| - | Question body :              | How to do I use the Occupation/Job Title field? I'm not sure what to type!!    | ^      |
|   |                              |                                                                                | $\sim$ |
|   | Administrators response :    |                                                                                | ^      |
|   |                              |                                                                                | $\sim$ |
|   | Status:                      | Pending                                                                        |        |
|   |                              | Save or Submit my Question Cancel changes Remove question                      |        |
| 1 | week is from Sunday August 2 | 25, 2013 to Saturday August 31, 2013 , Due date: Monday September 23, 2013     |        |

If you are happy simply click 'Close This Ticket'

If you need more information, Edit the ticket and expand on your question.

nday August 25, 2013 to Saturday August 31, 2013 , Due date: Monday September 23, 2013